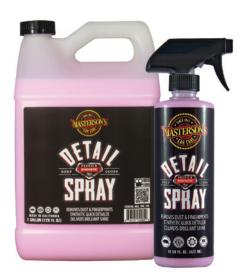

### PREMIUM SYNTHETIC DETAIL SPRAY

Removes Dust & Fingerprints
Synthetic Quick Detailer
Delivers Brilliant Shine

MCC\_103\_16 MCC\_103\_128

Streak-Free Fomula Safe on Tinted Windows Water Repelling Technology