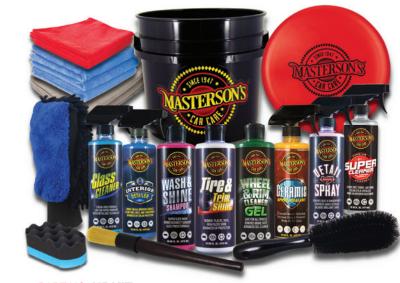

### THE KITS

### **CONTAINS**

3 - ORIGINAL RED MICROFIBER 16x16

**DRYING TOWEL 25x36** 

1 - PLATINUM WAFFLE WEAVE MICROFIBER

MF\_104\_3

MF\_109\_1

PART NO. HDKIT102

**BEST DETAILING BUCKET KIT** 

COMPLETE DETAILING KITS - Our meticulously crafted collection of detailing kits provides a complete solution, catering to both professionals and enthusiasts alike. These all-inclusive kits streamline your detailing process, ensuring a flawless finish from start to finish. Unleash your inner detailing passion as you dive into the world of Masterson's Car Care, armed with precision tools, premium products, and step-by-step guides. Whether it's rejuvenating your daily driver or preparing for a car show, our Detailing Kits empower you to achieve showroom-quality results with ease. Elevate your car care routine with Masterson's Car Care – where excellence meets convenience.