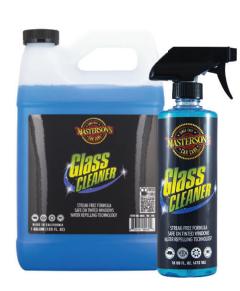

### PREMIUM SYNTHETIC DETAIL SPRAY

Removes Dust & Fingerprints
Synthetic Quick Detailer
Delivers Brilliant Shine

MCC\_103\_16 MCC\_103\_128

Streak-Free Fomula Safe on Tinted Windows Water Repelling Technology

> MCC\_105\_16 MCC\_105\_128