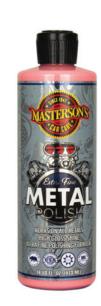

### METAL POLISH

Delivers Brilliant Shine Works on all Metals Quickly Restores and Protects

MCC\_132\_16

Works on all Metals
High Gloss Shine
Ultra Fine Polishing Formula

MCC 133 16

**ENVIRONMENTALLY FRIENDLY** - Quality and innovation at Masterson's Car Care go hand in hand with our commitment to environmental responsibility. We strive to develop products that are not only effective but also eco-friendly. Our formulations are carefully crafted to minimize environmental impact without compromising on performance, providing a greener approach to auto detailing.