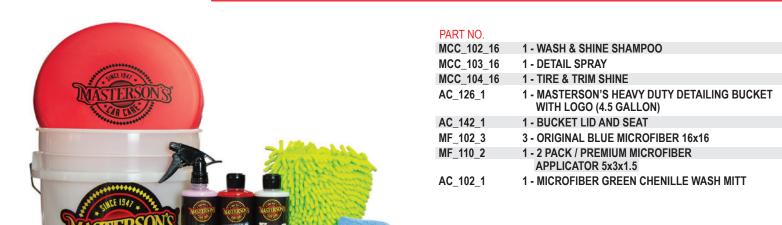

### PART NO. MCC 102 16 1 - WASH & SHINE SHAMPOO 1 - DETAIL SPRAY MCC 103 16 1 - TIRE & TRIM SHINE 1 - GLASS CLEANER MCC 105 16 1- SUPER CLEANER ALL PURPOSE FORMULA MCC 108 16 MCC 118 16 1 - INTERIOR DETAILER MCC\_119\_16 1 - CERAMIC SPRAY SEALANT AC\_110\_1 1 - BLACK PROFESSIONAL WOOD HANDLE BOAR'S HAIR DETAILING BRUSH AC\_119\_1 1 - LOW-PROFILE TIRE APPLICATOR PAD, BLUE 1 - MASTERSON'S HEAVY DUTY DETAILING BUCKET AC\_126\_1 WITH LOGO (4.5 GALLON) AC 142 1 1 - BUCKET LID AND SEAT 1 - TRICKSTER 3-WAY PREMIUM BLUE & BLACK AC\_144\_1 **WASH MITT** AC 154 1 1 - SUPER SCRUBBER RIM & SPOKE DETAILING BRUSH MF 102 3 3 - ORIGINAL BLUE MICROFIBER 16x16