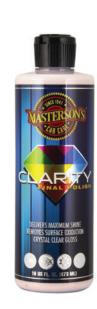

# SWIRL REMOVER POLISH

Removes Swirls & Scratches
Restores Superior Shine
Clear Coat Safe

MCC\_130\_16

Delivers Maximum Shine Removes Surface Oxidation Crystal Clear Gloss

MCC 131 16