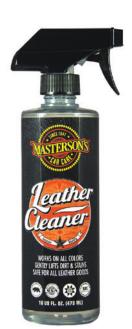

# **LEATHER** CLEANER

Works on all Colors
Gently Lifts Dirt & Stains
Safe for all Leather Goods

MCC\_115\_16

Restores & Protects Leather Moisturizing Crème Formula Prevents Cracking and Fading

MCC\_116\_16