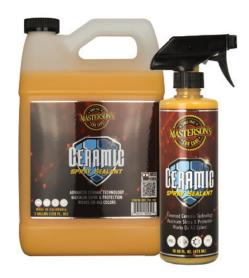

### CERAMIC SPRAY SEALANT

Advanced Ceramic Technology Maximum Shine & Protection Works on all Colors

MCC\_119\_16 MCC 119 128