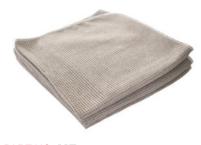

PART NO. MF\_109\_1
PLATINUM WAFFLE WEAVE
DRYING TOWEL / 25x36

PART NO. MF\_101\_3
ORIGINAL GREEN MICROFIBER
16x16 (3 PACK)

PART NO. MF\_102\_3
ORIGINAL BLUE MICROFIBER
16x16 (3 PACK)

PART NO. MF\_103\_3
ORIGINAL YELLOW MICROFIBER
16x16 (3 PACK)