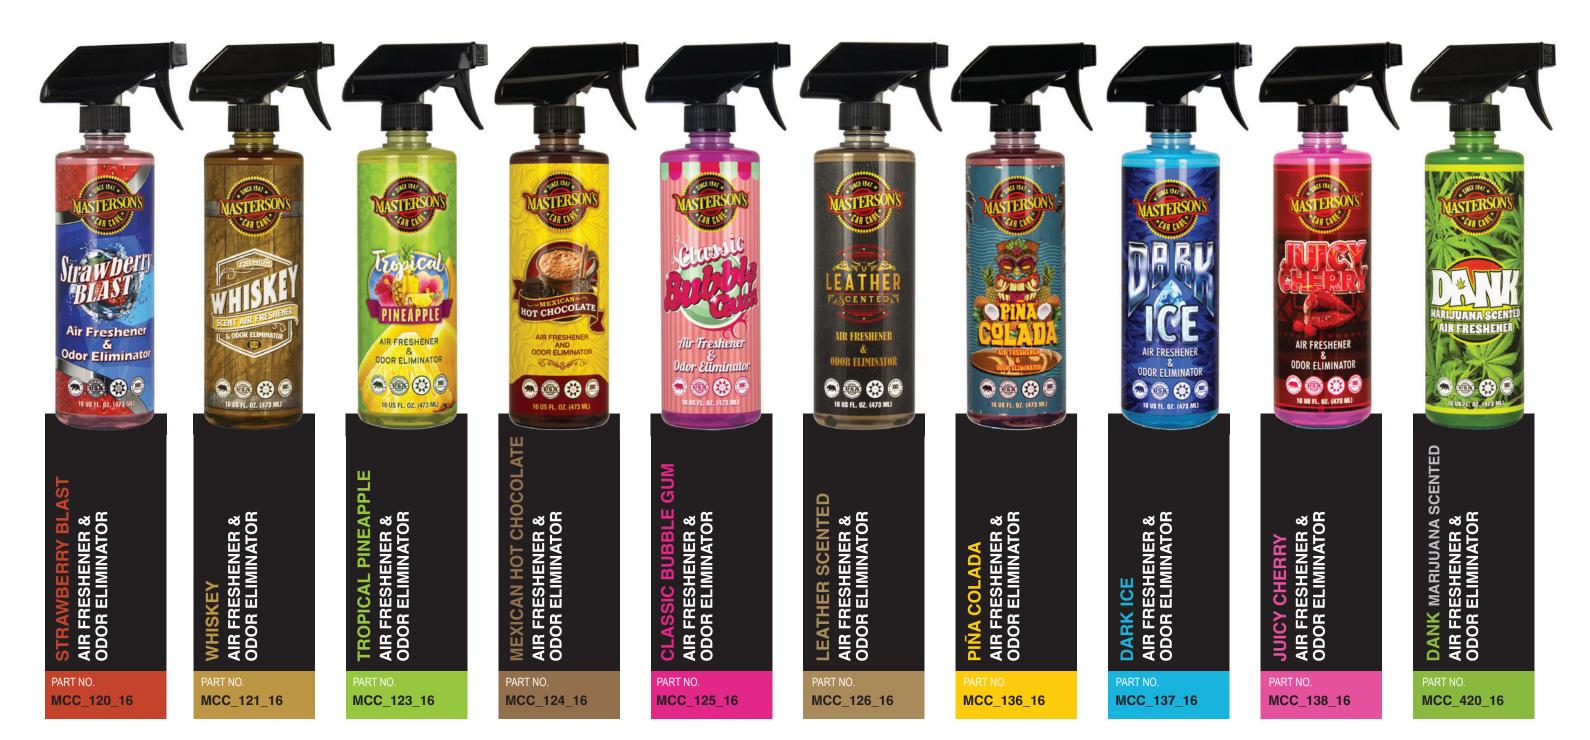

**PREMIUM AIR FRESHENERS** - Our complete selection of scents transforms your driving and living experience. The air freshener collection features a blend of classic and unique fragrances, selected to enhance your driving experience. Works great in your car, truck, RV, or home. Our air fresheners work to eliminate stubborn odors while infusing the air with invigorating aromas. From the timeless allure of fresh Strawberry Blast to the exotic allure of Tropical Pineapple, Masterson's offers a diverse range of scents to suit every preference. Elevate your daily commute or revitalize your living spaces with Masterson's Car Care Air Fresheners – the ultimate solution for a fresher, more pleasant atmosphere.