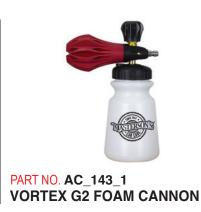

PART NO. AC\_111\_1
EZ GRIP CARPET SCRUBBING
BRUSH

PROFESSIONAL DETAILING TOOLS AND ACCESSORIES - Our full collection is your ticket to making detailing a breeze while adding a dash of fun. Crafted for both enthusiasts and professionals, our range includes premium brushes, buckets, bottles, sprayers, and clay bars - everything you need for a flawless finish. Embrace cutting-edge car washing technology with our high-tech foam cannons and highest quality tools for any job. Elevate your detailing game with our line of detailing tools and accessories and ensure your vehicle always shines its brightest