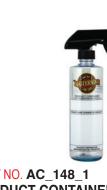

**FOAM APPLICATOR (BLUE)** 

PART NO. AC\_148\_1
PRODUCT CONTAINER DILUTION
BOTTLE W/ TRIGGER SPRAYER 16 OZ

PART NO. AC\_149\_1
PRODUCT CONTAINER DILUTION
BOTTLE W/ FLIP SPOUT TOP 16 OZ

PART NO. AC\_107\_1
GENUINE HORSE HAIR INTERIOR
DETAILING BRUSH