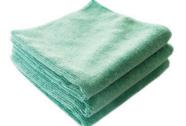

PART NO. MF\_109\_1
PLATINUM WAFFLE WEAVE
DRYING TOWEL / 25x36

PART NO. MF\_101\_3
ORIGINAL GREEN MICROFIBER
16x16 (3 PACK)

PART NO. MF\_102\_3
ORIGINAL BLUE MICROFIBER
16x16 (3 PACK)

PART NO. MF\_103\_3
ORIGINAL YELLOW MICROFIBER
16x16 (3 PACK)