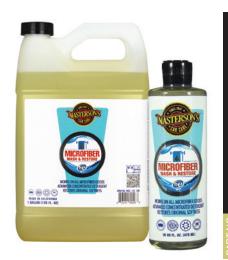

# MICROFIBER WASH & RESTORE

WORKS ON ALL MICROFIBER GOODS ADVANCED CONCENTRATED DETERGENT RESTORES ORIGINAL SOFTNESS

MCC\_112\_16 MCC\_112\_128

PART NO. AC\_144\_1
TRICKSTER 3-WAY
PREMIUM BLUE & BLACK
WASH MITT