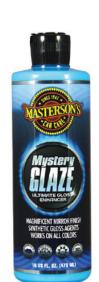

### MYSTERY GLAZE

**ULTIMATE GLOSS ENHANCER** 

Magnificent Mirror Finish Synthetic Gloss Agents Works on all Colors

MCC 114 16