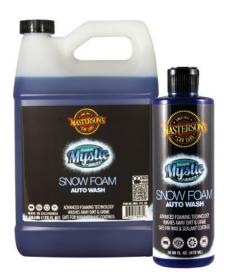

### MYSTIC SNOW FOAM AUTO WASH

Advanced Foaming Technology Washes Away Dirt & Grime Safe for Wax & Sealant Coatings

MCC\_110\_16 MCC 110 128