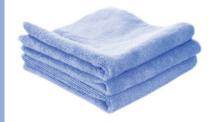

PART NO. MF\_109\_1
PLATINUM WAFFLE WEAVE
DRYING TOWEL / 25x36

PART NO. MF\_101\_3
ORIGINAL GREEN MICROFIBER
16x16 (3 PACK)

PART NO. MF\_102\_3
ORIGINAL BLUE MICROFIBER
16x16 (3 PACK)

PART NO. MF\_103\_3
ORIGINAL YELLOW MICROFIBER
16x16 (3 PACK)