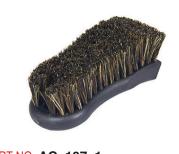

**FOAM APPLICATOR (BLUE)** 

PART NO. AC\_148\_1
PRODUCT CONTAINER DILUTION
BOTTLE W/ TRIGGER SPRAYER 16 OZ

PART NO. AC\_149\_1
PRODUCT CONTAINER DILUTION
BOTTLE W/ FLIP SPOUT TOP 16 OZ

PART NO. AC\_107\_1
GENUINE HORSE HAIR INTERIOR
DETAILING BRUSH