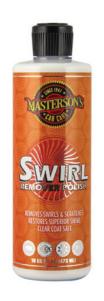

# SWIRL REMOVER POLISH

Removes Swirls & Scratches
Restores Superior Shine
Clear Coat Safe

MCC\_130\_16

Delivers Maximum Shine Removes Surface Oxidation Crystal Clear Gloss

MCC 131 16