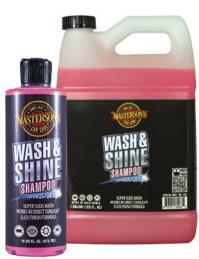

### PART NO. MCC 102 16 1 - WASH & SHINE SHAMPOO 1 - DETAIL SPRAY MCC 103 16 1 - TIRE & TRIM SHINE 1 - GLASS CLEANER MCC 105 16 1- SUPER CLEANER ALL PURPOSE FORMULA MCC 108 16 MCC 118 16 1 - INTERIOR DETAILER MCC\_119\_16 1 - CERAMIC SPRAY SEALANT AC\_110\_1 1 - BLACK PROFESSIONAL WOOD HANDLE BOAR'S HAIR DETAILING BRUSH AC\_119\_1 1 - LOW-PROFILE TIRE APPLICATOR PAD, BLUE 1 - MASTERSON'S HEAVY DUTY DETAILING BUCKET AC\_126\_1 WITH LOGO (4.5 GALLON) AC 142 1 1 - BUCKET LID AND SEAT 1 - TRICKSTER 3-WAY PREMIUM BLUE & BLACK AC\_144\_1 **WASH MITT** AC 154 1 1 - SUPER SCRUBBER RIM & SPOKE DETAILING BRUSH MF 102 3 3 - ORIGINAL BLUE MICROFIBER 16x16